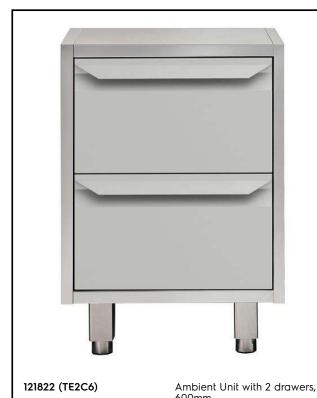

### Modular Preparation 600 mm Ambient Unit with 2 Drawers

| ITEM #  |  |  |
|---------|--|--|
| MODEL # |  |  |
| NAME #  |  |  |
|         |  |  |
| SIS #   |  |  |
| AIA#    |  |  |

## Modular Preparation 600 mm Ambient Unit with 2 Drawers

# **Key Information:**

External dimensions, Width:

121822 (TE2C6)600 mmExternal dimensions, Depth:680 mmExternal dimensions, Height:860 mmNet weight:39 kg

Modular Preparation 600 mm Ambient Unit with 2 Drawers